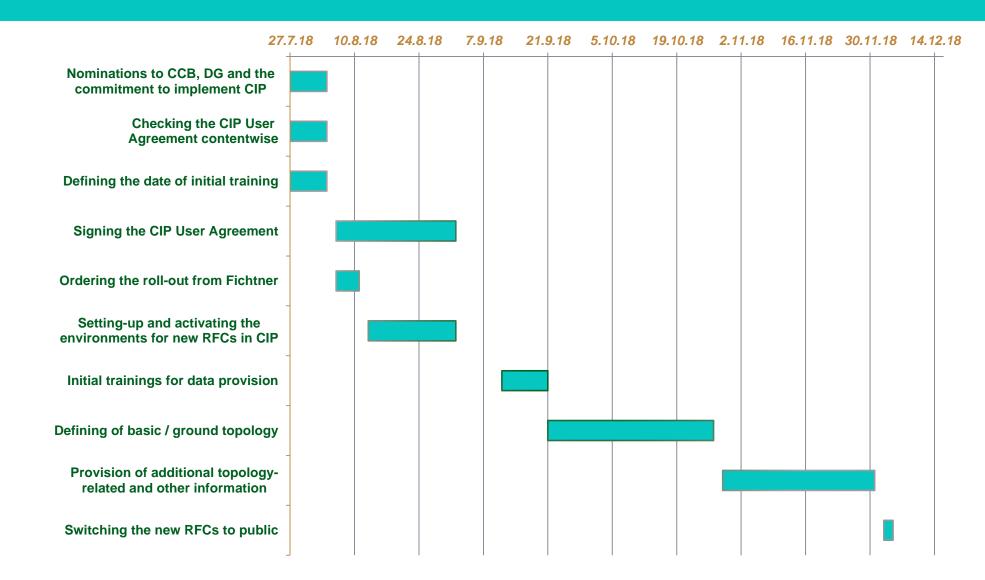

## Timelines for collection of CIP-related data in CIP (with RFCs 6 & 7 in 2018)